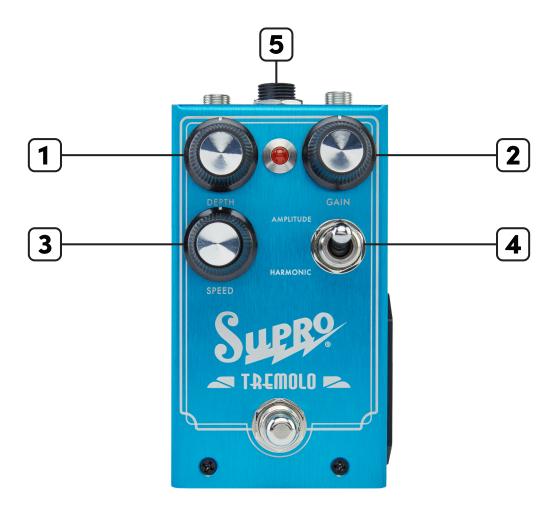

## 2. EXPLANATION OF CONTROLS

**1 Depth:** Sets the overall intensity of the tremolo effect.

(Continued on next page)

- **Gain:** Sets the amount of "preamp" gain in the pedal. As you turn the gain up, the "power amp" circuit will gradually be pushed into overdrive. This control gives you a wide range of sounds from clean with slight magnetic coloration to the signature Supro power-tube overdrive. As the gain level is increased, the output level is automatically compensated in order to maintain consistent signal level. This allows the musician to use the Gain control to alter the texture of the modulation effects without an unwanted increase in audio output level.
- **3 Speed:** Sets the rate of modulation.
- Amplitude / Harmonic: Selects one of two distinctly different modulation effects. Amplitude mode provides the traditional power tube tremolo sounds found in the vintage Supro amps from the 40's. Harmonic mode features a pair of crossfading filters to recreate the uniquely psychedelic tones of amps from the early 60's.
- **Expression Jack:** Accepts a 1/4" TRS cable from a standard expression pedal. This controls the Speed of the modulation. The on-board Speed control will set the maximum range of the expression pedal.